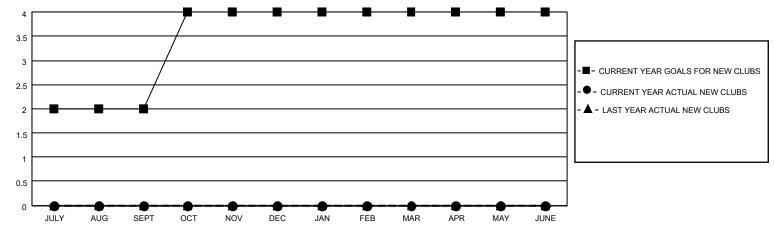

## District 3 NW

| Clubs RESULTS FOR 2022-2023 |   |   |   | Members RESULTS FOR 2022-2023 |    |    |    |
|-----------------------------|---|---|---|-------------------------------|----|----|----|
|                             |   |   |   |                               |    |    |    |
| JULY/AUG/SEPT               | 2 | 0 | 0 | JULY/AUG/SEPT                 | 10 | 38 | 35 |
| OCT/NOV/DEC                 | 2 | 0 | 0 | OCT/NOV/DEC                   | 10 | 0  | 0  |
| JAN/FEB/MAR                 | 0 | 0 | 0 | JAN/FEB/MAR                   | 3  | 0  | 0  |
| APR/MAY/JUNE                | 0 | 0 | 0 | APR/MAY/JUNE                  | 3  | 0  | 0  |

## GOALS AND ACTUAL MEMBERS CUMULATIVE

| DROPPED CLUBS: 0 |    | 17 CLUBS OF 42 ADDED 1 OR<br>MORE NEW MEMBERS | GENDER DISTRIBUTION                |              |  |
|------------------|----|-----------------------------------------------|------------------------------------|--------------|--|
|                  |    | WORL NEW WEWDERO                              | MALE                               | 759 (74.41%) |  |
|                  |    |                                               | FEMALE                             | 260 (25.49%) |  |
| DROPPED MEMBERS  |    |                                               | NON BINARY                         | 0 (0.00%)    |  |
|                  |    |                                               | PREFER NOT TO ANSWER               | 1 (0.10%)    |  |
| DECEASED         | 4  |                                               |                                    |              |  |
| CLUB CANCELLED   | 0  | CLICK HERE FOR CUMULATIVE                     | TOTAL FAMILY UNIT MEMBERS          | 129          |  |
| OTHER            | 31 | MEMBERSHIP DATA                               |                                    |              |  |
| TOTAL            | 35 |                                               | FAMILY MEMBERS PAYING HALF DUES 65 |              |  |
|                  |    |                                               |                                    |              |  |